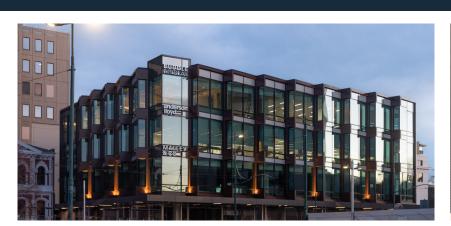

# Christchurch information.

Reception is located on level 3 of The Regent.

### **Christchurch office address**

The Regent, 33 Cathedral Square, Christchurch 8011 PO Box 322, Christchurch 8140

- · The Regent is located on the western side of Cathedral Square, on the south side of Worcester Street
- · The pedestrian entrance to the building is located in the corner of the Square, next to the Old Post Office
- The closest road access for drop-off is on Worcester Street (note Worcester Street is inaccessible to vehicles beyond Oxford Terrace, and is one way/limited access between Worcester Street and Hereford Street).

#### **CHRISTCHURCH**

The Regent
33 Cathedral Square
PO Box 322
Christchurch 8140
New Zealand
P • 64 3 379 1747