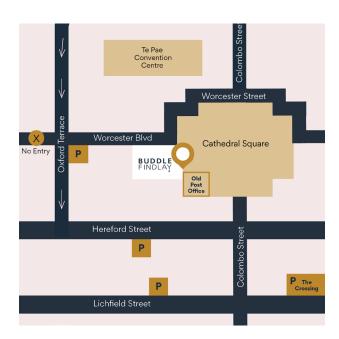

### **Christchurch office address**

The Regent, 33 Cathedral Square, Christchurch 8011 PO Box 322, Christchurch 8140

- · The Regent is located on the western side of Cathedral Square, on the south side of Worcester Street
- · The pedestrian entrance to the building is located in the corner of the Square, next to the Old Post Office
- The closest road access for drop-off is on Worcester Street (note Worcester Street is inaccessible to vehicles beyond Oxford Terrace, and is one way/limited access between Worcester Street and Hereford Street).

#### Car parking at 71 Lichfield Street (The Crossing)

We offer two hours complimentary car parking at The Crossing:

- At the car park entrance, collect your parking ticket
- On arrival at Buddle Findlay reception, present your parking ticket for validation
- When returning to the car park, insert your parking ticket into the pay machine
- As you leave the car park, the barrier arm will automatically open, allowing you to exit.

#### Other car parking options

There are many car parking options within a short walk of The Regent, including:

- Limited on-street parking on Worcester Street
- 78 Worcester Street (Mainland Parking lot)
- 92 Hereford Street (The Terrace building)
- 33 Lichfield Street (Lichfield Street Car Park).