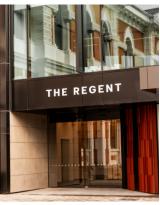

# Christchurch information.

Reception is located on level 3 of The Regent.

### **Christchurch office address**

The Regent, 33 Cathedral Square, Christchurch 8011 PO Box 322, Christchurch 8140

- · The Regent is located on the western side of Cathedral Square, on the south side of Worcester Street
- · The pedestrian entrance to the building is located in the corner of the Square, next to the Old Post Office
- The closest road access for drop-off is on Worcester Street (note Worcester Street is inaccessible to vehicles beyond Oxford Terrace, and is one way/limited access between Worcester Street and Hereford Street).