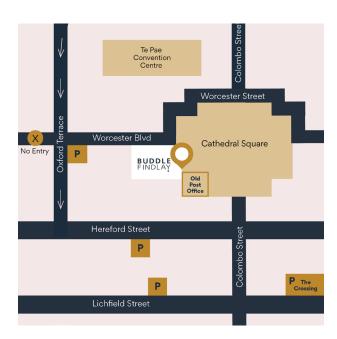

## **Christchurch office address**

The Regent, 33 Cathedral Square, Christchurch 8011 PO Box 322, Christchurch 8140

- · The Regent is located on the western side of Cathedral Square, on the south side of Worcester Street
- · The pedestrian entrance to the building is located in the corner of the Square, next to the Old Post Office
- The closest road access for drop-off is on Worcester Street (note Worcester Street is inaccessible to vehicles beyond Oxford Terrace, and is one way/limited access between Worcester Street and Hereford Street).

# Car parking at 71 Lichfield Street (The Crossing)

We offer two hours complimentary car parking at The Crossing:

- At the car park entrance, collect your parking ticket
- On arrival at Buddle Findlay reception, present your parking ticket for validation
- When returning to the car park, insert your parking ticket into the pay machine
- As you leave the car park, the barrier arm will automatically open, allowing you to exit.

#### Other car parking options

There are many car parking options within a short walk of The Regent, including:

- Limited on-street parking on Worcester Street
- 74 Worcester Street (adjoining Wilson's lot)
- 92 Hereford Street (The Terrace building)
- 33 Lichfield Street (Lichfield Street Car Park).