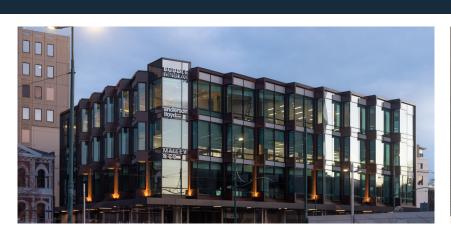

## **Christchurch office address**

The Regent, 33 Cathedral Square, Christchurch 8011 PO Box 322, Christchurch 8140

- · The Regent is located on the western side of Cathedral Square, on the south side of Worcester Street
- · The pedestrian entrance to the building is located in the corner of the Square, next to the Old Post Office
- The closest road access for drop-off is on Worcester Street (note Worcester Street is inaccessible to vehicles beyond Oxford Terrace, and is one way/limited access between Worcester Street and Hereford Street).