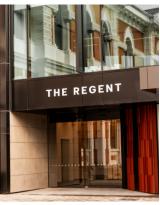

# Christchurch information.

Reception is located on level 3 of The Regent.

## **Christchurch office address**

The Regent, 33 Cathedral Square, Christchurch 8011 PO Box 322, Christchurch 8140

- · The Regent is located on the western side of Cathedral Square, on the south side of Worcester Street
- · The pedestrian entrance to the building is located in the corner of the Square, next to the Old Post Office
- The closest road access for drop-off is on Worcester Street (note Worcester Street is inaccessible to vehicles beyond Oxford Terrace, and is one way/limited access between Worcester Street and Hereford Street).